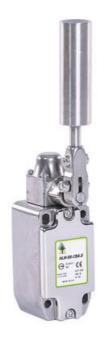

## IDEM HLM-SS-CBA TAPE CONVERGENCE SENSOR

175407 HLM-SS-CBA with Plastic Roller M20 4NC

- 2 types of lever rollers
- Perfect for smaller conveyors
- Small dimensions
- Different contact configurations

## PRODUCT DESCRIPTION

The offer of tape cone detectors in the Mini IDEM version complements a wide range of cable switches used for emergency stop along conveyors. They are mounted along the conveyor belt and indicate the crookedness of the conveyor belt. We offer standard models (casting made of metal) and made of stainless steel. The rollers of these breakers can be of plastic or stainless steel.