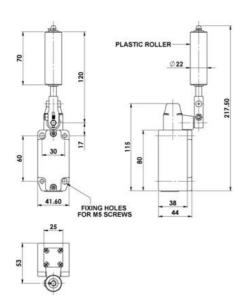

## IDEM HLM-SS-CBA TAPE CONVERGENCE SENSOR

175407 HLM-SS-CBA with Plastic Roller M20 4NC

- 2 types of lever rollers
- Perfect for smaller conveyors
- Small dimensions
- Different contact configurations

## **TECHNICAL DATA**

| Actuator                    | Plastic roller                                                  |
|-----------------------------|-----------------------------------------------------------------|
| Approvals                   | ISO 14119, EN60947-5-1, EN60204-1, ISO 13849-1, EN62061, UL 508 |
| ATEX approved               | No                                                              |
| Conductor size              | 1,5 mm²                                                         |
| Conduit entry               | M20                                                             |
| Contact type                | Without torque contact                                          |
| Contacts                    | 4NC                                                             |
| Electrical lifetime         | 100,000 cycle min. (at full load)                               |
| Housing material            | Stainless steel 316                                             |
| Integrated LED indication   | No                                                              |
| IP class                    | IP69K                                                           |
| Maximum switching speed     | 250 mm/s                                                        |
| Mechanical reliability B10d | 500,000 operations at 100mA load                                |
| Minimum current             | 5V 5mA DC                                                       |
|                             |                                                                 |

| Mounting                 | 4 x M5                   |
|--------------------------|--------------------------|
| Operating temperature    | -25°C+80°C               |
| PFHd                     | 3,44x10^-8               |
| Rated insulation voltage | 300 V AC                 |
| Thermal current (Ith)    | 10 A                     |
| Utilisation category     | AC15                     |
| Vibration                | IEC68-2-6 10-55Hz 0.35mm |
| Withstand voltage        | 2500 V AC                |